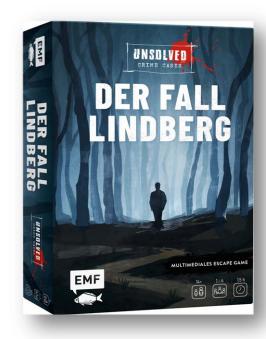

## KRIMI-SPIELEBOX: UNSOLVED CRIME CASES - DER FALL LINDBERG

by Business Elephant Paperdice Solutions GmbH

English working title: GAME BOX: UNSOLVED CRIME – THE CASE LINDBERG

- A missing couple, an abandoned forest hut in Scandinavia and a growing mountain of questions: What happened? Kidnapping? Blackmail? Murder?
- Gripping crime escape game with real evidence such as a clue board, suspect photos and more
- Multimedia game approach with website and audio files: Carry out realistic questioning of witnesses and interrogate your suspects!
- For 1 to 4 players 14 years and older Playing time: approx. 1.5 hours
- You can record all of your investigative progress on the indicator board.
- Only in the multimedia final will you see whether your conclusions are correct. A case for real investigators!

#### **Specifications**

Trimmed page size: 15.5 X 22.6 cm

Published Price: €20.00 Publication date:

12.04.2022