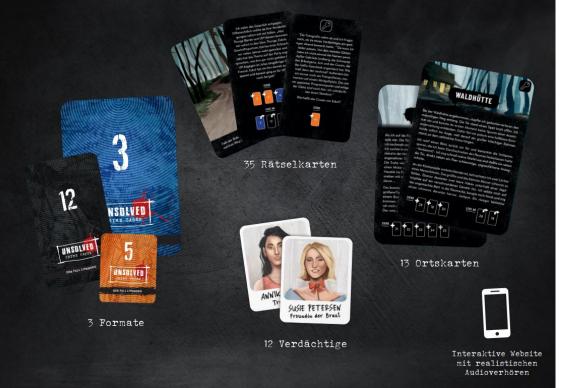

## KRIMI-SPIELEBOX: UNSOLVED CRIME CASES - DER FALL LINDBERG

by Business Elephant Paperdice Solutions GmbH

English working title: GAME BOX: UNSOLVED CRIME – THE CASE LINDBERG

- A missing couple, an abandoned forest hut in Scandinavia and a growing mountain of questions: What happened? Kidnapping? Blackmail? Murder?
- Gripping crime escape game with real evidence such as a clue board, suspect photos and more
- Multimedia game approach with website and audio files: Carry out realistic questioning of witnesses and interrogate your suspects!
- For 1 to 4 players 14 years and older Playing time: approx. 1.5 hours
- You can record all of your investigative progress on the indicator board.
- Only in the multimedia final will you see whether your conclusions are correct. A case for real investigators!

# KRIMI-SPIELEBOX: UNSOLVED CRIME CASES – ENDSTATION SRI LANKA

by Business Elephant Paperdice Solutions GmbH

English working title: GAME BOX: UNSOLVED CRIME – FINAL DESTINATION SRI LANKA

- » As a successful influencer, Adam has only just realized his dream and embarked on a trip around the world, but then he ends up dead in the middle of the jungle of Sri Lanka. What happened? A tragic accident?
- » Gripping crime escape game with real evidence such as a clue board, suspect photos and more
- » Multimedia game approach with website and audio files: Carry out realistic questioning of witnesses and interrogate your suspects!
- » For 1 to 4 players 14 years and older Playing time: approx. 1.5 hours
- » You can record all of your investigative progress on the indicator board.
- » Only in the multimedia final will you see whether your conclusions are correct. A case for real investigators!