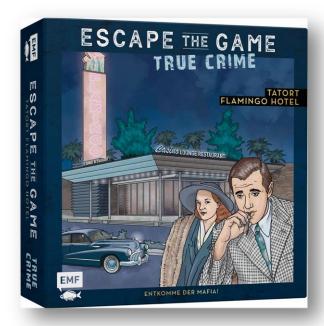

# ESCAPE THE GAME: TRUE CRIME -TATORT FLAMINGO HOTEL: ENTKOMME **DER MAFIA!**

by Norbert Pautner

English working title: ESCAPETHE GAME: TRUE CRIME - CRIME SCENE FLAMINGO HOTEL - ESCAPE FROM THE MAFIA

- The crime game based on real stories: On the run from the Mafia!
- Undercover in Las Vegas: The mafioso Bugsy Siegel was murdered and the FBI sends you as an undercover investigator in secret to search for the murderer in the Flamingo Hotel, which Siegel managed until shortly before his death.
- Gripping escape game to solve again and again
- With numerous extras such as a game board, location cards, puzzle booklet, dice and more
- For 1 to 4 players from 12 years
- Playing time: 60–90 minutes

#### **Specifications**

Format: 27.5 X 27.5 CM

Published Price: €26.99 Publication date:

26.04.2022